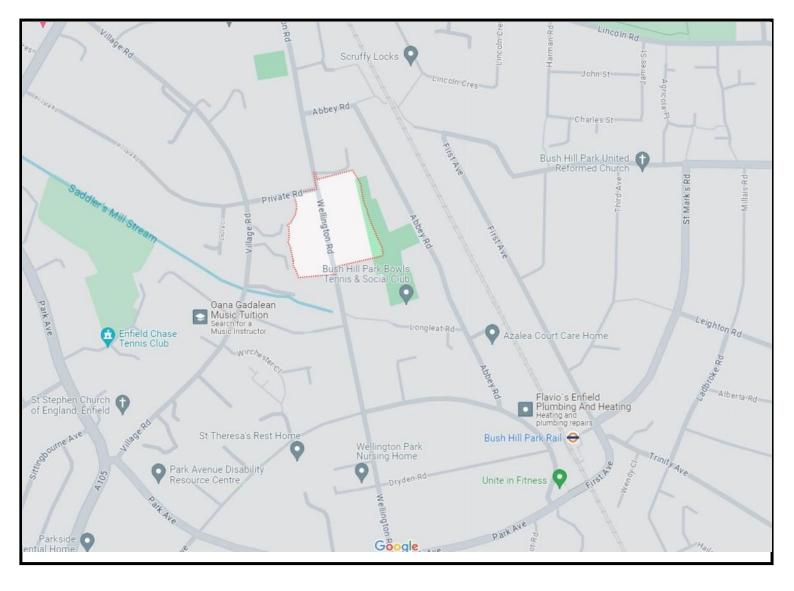

### Wellington Road, EN1 2PF

# £1,350,000 FREEHOLD

This 5-bedroom detached Victorian home is situated in one of the area's most prestigious tree-lined avenues, exuding classic charm and elegance. Boasting numerous period features, this property offers ample potential for extension. Conveniently positioned mere moments away from Bush Hill Park station, with a direct 30-minute commute to Liverpool Street, as well as nearby local shops in Enfield and schools in the surrounding area, the location is highly desirable. Spanning nearly 2800 sqft across three floors, the residence comprises two reception rooms, five bedrooms, and a GF W.C. providing ample space for comfortable living. Additionally, a spacious kitchen with a separate utility room caters to modern convenience. The property further benefits from a sizable driveway, with ample parking space, and a substantial rear garden, perfect for outdoor relaxation and entertainment. This residence presents a rare opportunity to own a spacious and characterful home in a coveted location.