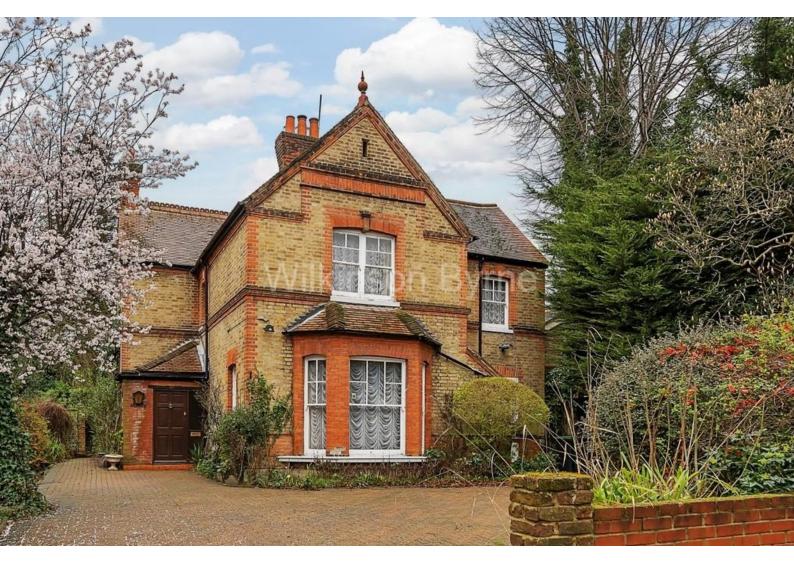

### Wellington Road, EN1 2PF

# £1,350,000 FREEHOLD

This 5-bedroom detached Victorian home is situated in one of the area's most prestigious tree-lined avenues, exuding classic charm and elegance. Boasting numerous period features, this property offers ample potential for extension. Conveniently positioned mere moments away from Bush Hill Park station, with a direct 30-minute commute to Liverpool Street, as well as nearby local shops in Enfield and schools in the surrounding area, the location is highly desirable. Spanning nearly 2800 sqft across three floors, the residence comprises two reception rooms, five bedrooms, and a GF W.C. providing ample space for comfortable living. Additionally, a spacious kitchen with a separate utility room caters to modern convenience. The property further benefits from a sizable driveway, with ample parking space, and a substantial rear garden, perfect for outdoor relaxation and entertainment. This residence presents a rare opportunity to own a spacious and characterful home in a coveted location.