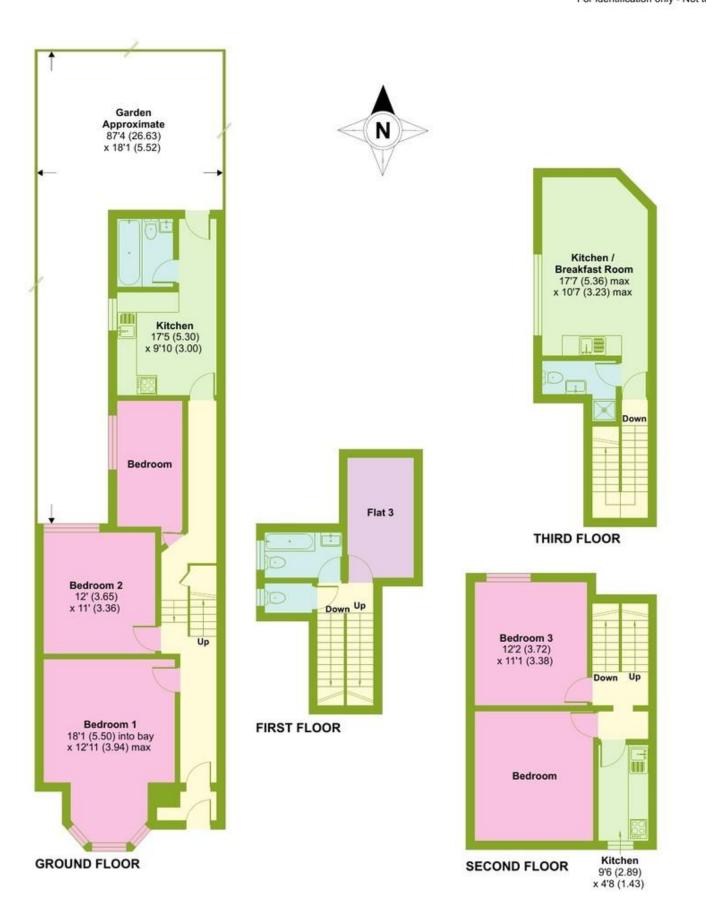

## Palmerston Road, London, N22

Approximate Area = 1697 sq ft / 157.6 sq m For identification only - Not to scale

Floor plan produced in accordance with RICS Property Measurement Standards incorporating International Property Measurement Standards (IPMS2 Residential). © ntchecom 2024. Produced for Wilkinson Byrne. REF: 1126042