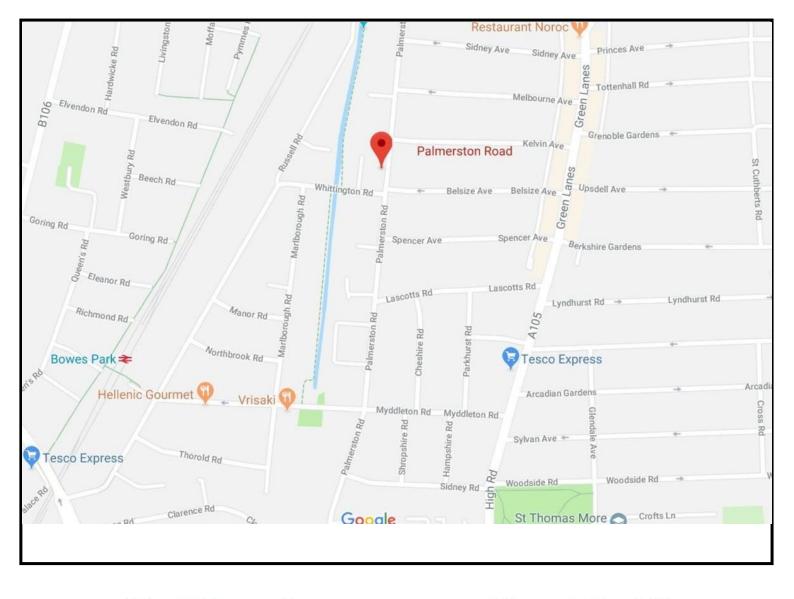

## Palmerston Road, N22 8QX

## £799,995 FREEHOLD

Presenting a unique chance to return this expansive five-bedroom, three-reception Edwardian house to its former grandeur. This distinguished family home features off-street parking for two cars and a remarkable 87-foot garden, with endless potential for renovation and extension to maximize its size and appeal. Nestled in one of North London's most desirable areas, Bowes Park, this residence combines spacious living with a fantastic location close to excellent amenities. This is a rare find for those seeking a spacious family home with character and charm—don't miss the opportunity to make it your own.