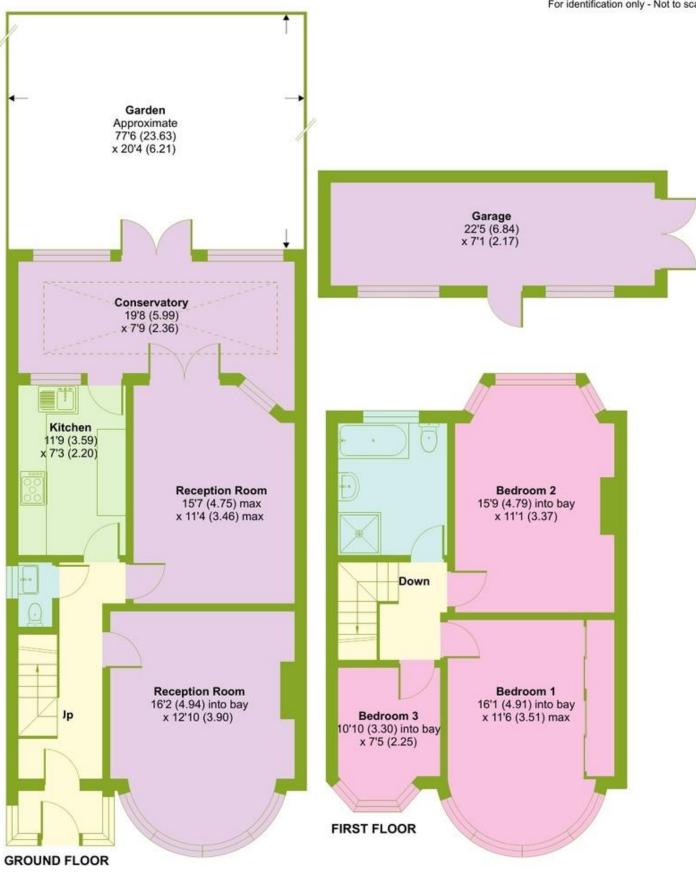

## Wolves Lane, Wood Green, London, N22

Approximate Area = 1273 sq ft / 118.2 sq m Garage = 160 sq ft / 14.8 sq m Total = 1433 sq ft / 133 sq m For identification only - Not to scale

Certified Property Measurer Floor plan Internation Produced

RIC

Floor plan produced in accordance with RICS Property Measurement Standards incorporating International Property Measurement Standards (IPMS2 Residential). © ntchecom 2024. Produced for Wilkinson Byrne. REF: 1158339