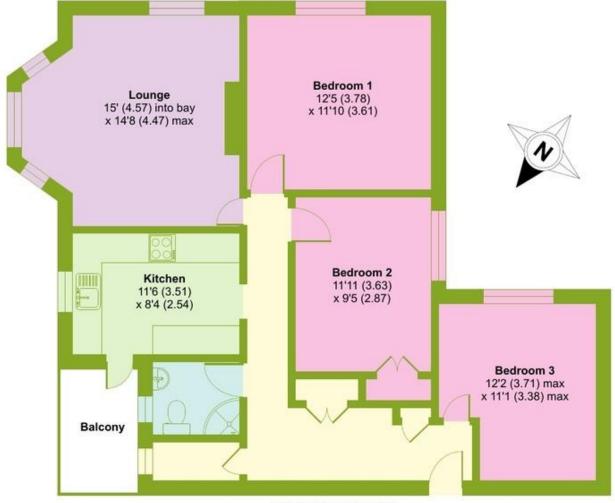

## Park Court, Park Grove, London, N11

Approximate Area = 905 sq ft / 84.1 sq m For identification only - Not to scale

SECOND FLOOR

Floor plan produced in accordance with RICS Property Measurement Standards incorporating International Property Measurement Standards (IPMS2 Residential). © ntchecom 2023. Produced for Wilkinson Byrne. REF: 1168602