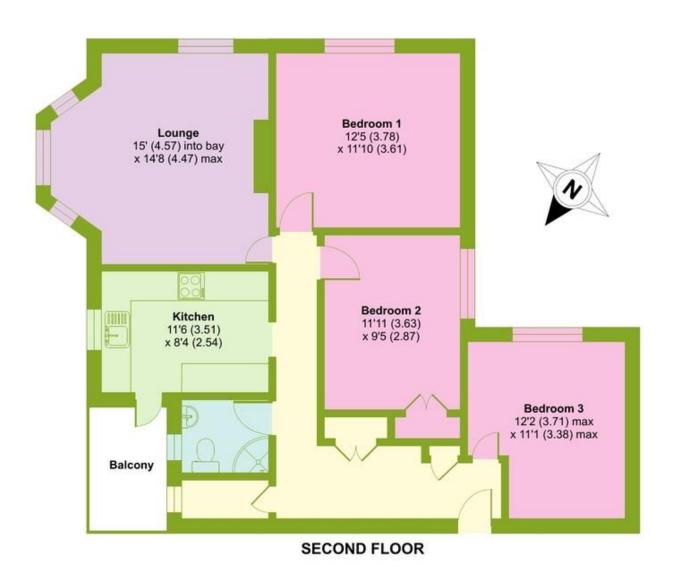

## Park Court, Park Grove, London, N11

Approximate Area = 905 sq ft / 84.1 sq m

For identification only - Not to scale

Bounds Green Office
3 Latham Court
Brownlow Road
London N11 2ES
0208 - 365 - 8900
boundsgreen@wilkinsonbyrne.com