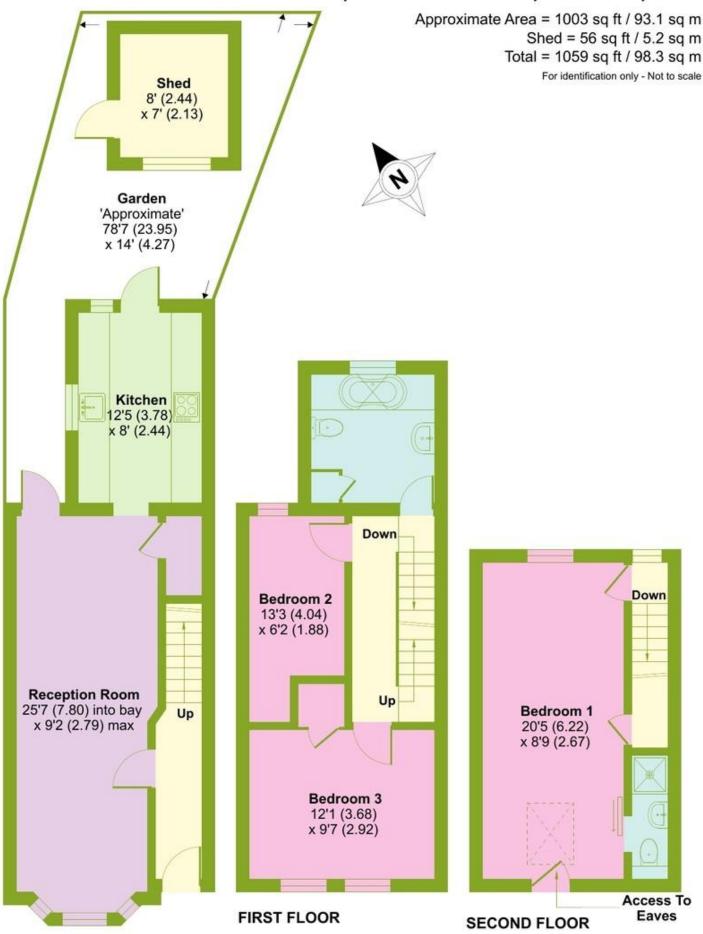

## £740,000 FREEHOLD

This beautifully presented three-bedroom period house enhanced by a loft conversion, is now available for sale. Nestled in a highly favoured cul-de-sac in Bounds Green, this property offers a perfect blend of classic charm and modern convenience across three thoughtfully arranged levels. Spacious double reception offers generous living space ideal for both relaxation and entertaining. A fitted kitchen is well-equipped and designed for both style and functionality, three comfortable and well-sized bedrooms providing ample space for family and guests, one with an en-suite. A contemporary bathroom featuring high-quality fixtures and finishes. A mature 30' garden perfect for outdoor activities and leisure. This home has undergone a meticulous refurbishment, particularly during the loft conversion, ensuring a harmonious and well-thought-out living environment. Located seconds Bowes Park railway station and Bounds Green tube station. just away

## Richmond Road, Bounds Green, London, N11

**GROUND FLOOR** 

%epcGraph\_c\_1\_750%