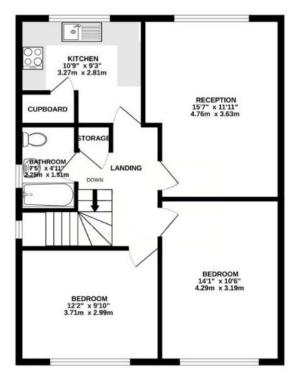

TOTAL FLOOR AREA: 6/2 sg.1; (k2 5 sg.m.) approx. Which any entrop has been and a protect its screamer of the floorate comparison has instancements measures in the screamer. The plan is the nonexplanation graness may are used to constra to only any properties possible. The set is the nonexplanation graness may are used to constra to only any properties possible. The set is the nonexplanation graness may are used to constra to only any properties possible. The set is the nonexplanation graness may are used to constra to only any measurements any set of the set of th