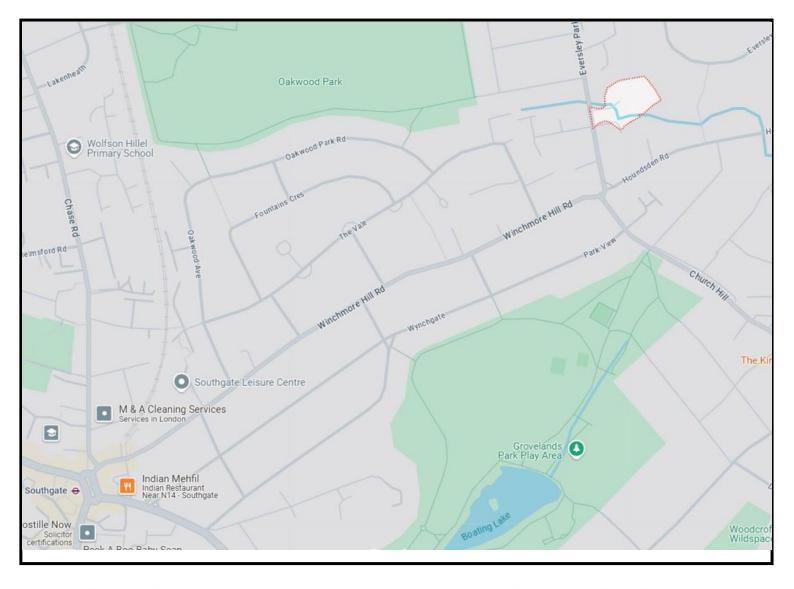

## Brookside, N21 1JT

£384,999 LEASEHOLD

This well-presented first-floor maisonette offers two spacious double bedrooms, a large reception room, a private patio garden, and a garage. With a lease extending over 900 years and no onward chain, this property is an exceptional opportunity for both homeowners and investors. Tucked away in a peaceful cul-de-sac, the property enjoys a prime location within walking distance of both Southgate Underground and Winchmore Hill Railway Stations. It also falls within the catchment area of highly soughtafter schools, including Eversley Primary, Grange Park, Highlands, and Merryhills, making it ideal for families. Combining space, maisonette convenience. and а fantastic location. this is а rare find desirable neighborhood. in а