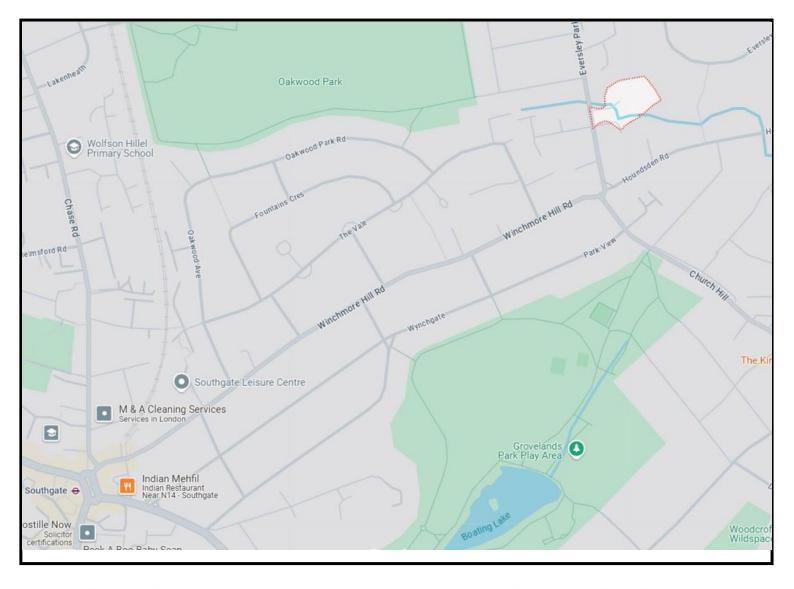

## OFFERS IN EXCESS OF £350,000 LEASEHOLD

This well-presented first-floor maisonette offers two spacious double bedrooms, a large reception room, a private patio garden, and a garage. With a lease extending over 900 years and no onward chain, this property is an exceptional opportunity for both homeowners and investors. Tucked away in a peaceful cul-de-sac, the property enjoys a prime location within walking distance of both Southgate Underground and Winchmore Hill Railway Stations. It also falls within the catchment area of highly soughtafter schools, including Eversley Primary, Grange Park, Highlands, and Merryhills, making it ideal for families. Combining space, convenience. and а fantastic location. this maisonette is а rare find desirable neighborhood. in а