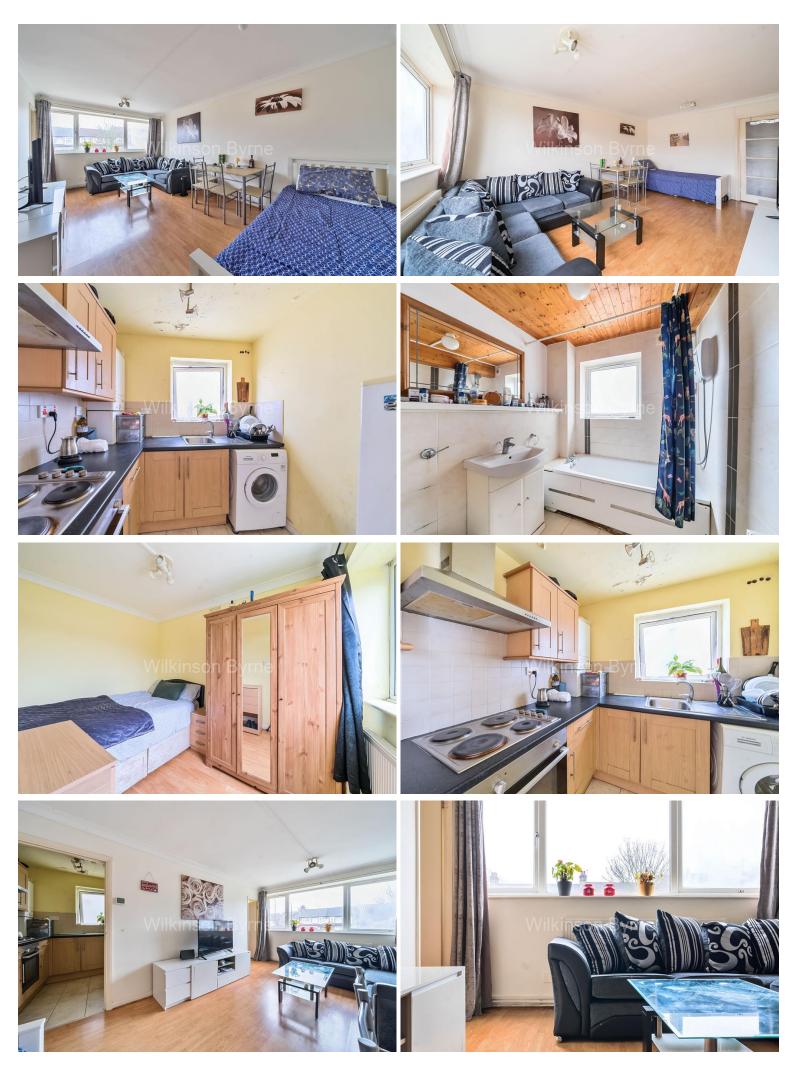

### £259,995 LEASEHOLD

This well-located one-bedroom, first-floor purpose-built flat offers an excellent opportunity for first-time buyers or investors. The property features an 18' living room, a fitted kitchen, a three-piece bathroom suite, gas central heating, and double glazing. It also comes with a newly extended lease, providing long-term security. Situated in the heart of Bounds Green. Both Bounds Green Underground Station and Bowes Park BR Stations and all of Local shops, restaurants, and bus routes are all within a short walking distance, adding to the property's convenience. Offered chain-free, this flat is a fantastic opportunity to enjoy comfortable living in a highly desirable location.