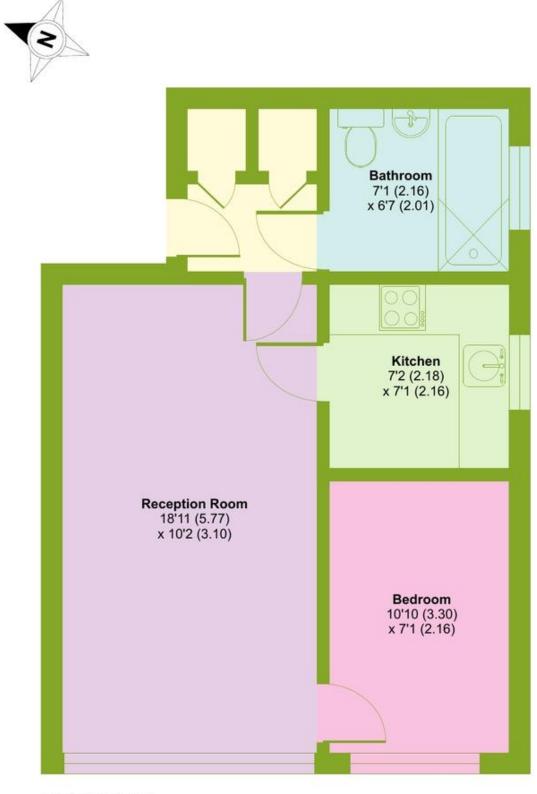

## Trinity Road, London, N22

Approximate Area = 423 sq ft / 39.3 sq m For identification only - Not to scale

#### FIRST FLOOR

Floor plan produced in accordance with RICS Property Measurement 2nd Edition, incorporating International Property Measurement Standards (IPMS2 Residential). © nichecom 2024. Produced for Wilkinson Byrne. REF: 1225639