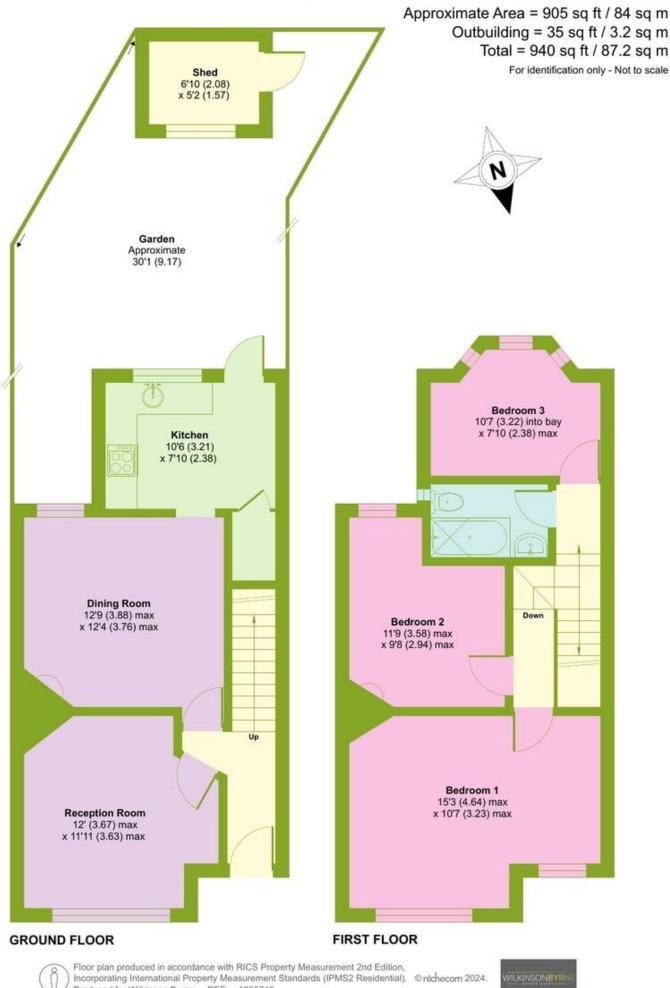

# £600,000 FREEHOLD

This well-presented three-bedroom terraced house offers comfortable living with excellent amenities nearby. The property features two inviting reception rooms, a fitted kitchen that opens onto a private rear garden, three well-proportioned bedrooms, and a modern family bathroom. Additional benefits include double glazing, gas central heating, and fitted carpets throughout. Nestled between Palmers Green and Winchmore Hill, this home enjoys easy access to both Palmers Green and Winchmore Hill railway stations. It is also located within the sought-after catchment area for St Monica's School, making it an ideal choice for families. With its blend of character, convenience, and potential, this home is a fantastic opportunity not to be missed.

### Greenwood Gardens, Palmers Green, London, N13

Produced for Wilkinson Byrne. REF: 1225740