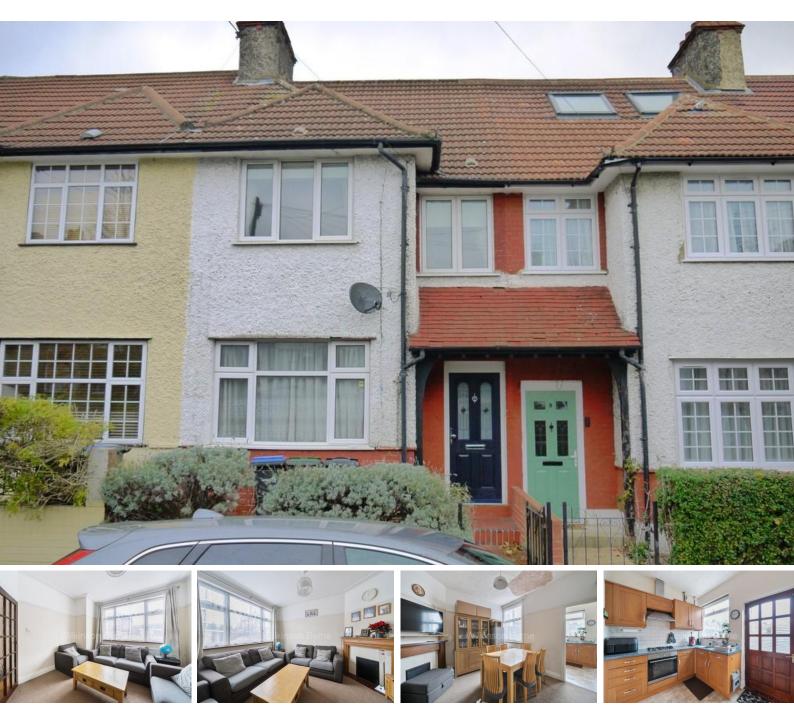

# Greenwood Gardens, N13 5RT

# £600,000 FREEHOLD

This well-presented three-bedroom terraced house offers comfortable living with excellent amenities nearby. The property features two inviting reception rooms, a fitted kitchen that opens onto a private rear garden, three well-proportioned bedrooms, and a modern family bathroom. Additional benefits include double glazing, gas central heating, and fitted carpets throughout. Nestled between Palmers Green and Winchmore Hill, this home enjoys easy access to both Palmers Green and Winchmore Hill railway stations. It is also located within the sought-after catchment area for St Monica's School, making it an ideal choice for families. With its blend of character, convenience, and potential, this home is a fantastic opportunity not to be missed.