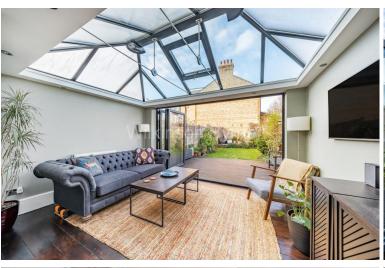

## £829,995 FREEHOLD

This stunning four-bedroom family house seamlessly blends modern living with charming period features, including strip wood floors and a classic cast iron fireplace. The property boasts a newly fitted kitchen, a loft conversion, and a thoughtfully designed rear extension that creates an additional living space. This space is enhanced by bi-folding doors and a glass lantern roof, flooding the interior with natural light and leading out to a 41' garden, primarily laid to lawn with a decked patio area—perfect for outdoor entertaining. Located within the sought-after catchment area for Bowes School, this home is ideally situated for families. It is also within walking distance of Bounds Green Underground Station and Bowes Park BR Station, providing excellent transport links. Combining timeless elegance with modern convenience, this property is a must-see for those looking for a spacious and stylish family home in a highly desirable location.