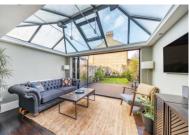

## £829,995 FREEHOLD

This stunning four-bedroom family house seamlessly blends modern living with charming period features, including strip wood floors and a classic cast iron fireplace. The property boasts a newly fitted kitchen, a loft conversion, and a thoughtfully designed rear extension that creates an additional living space. This space is enhanced by bi-folding doors and a glass lantern roof, flooding the interior with natural light and leading out to a 41' garden, primarily laid to lawn with a decked patio area—perfect for outdoor entertaining. Located within the sought-after catchment area for Bowes School, this home is ideally situated for families. It is also within walking distance of Bounds Green Underground Station and Bowes Park BR Station, providing excellent transport links. Combining timeless elegance with modern convenience, this property is a must-see for those looking for a spacious and stylish family home in a highly desirable location.