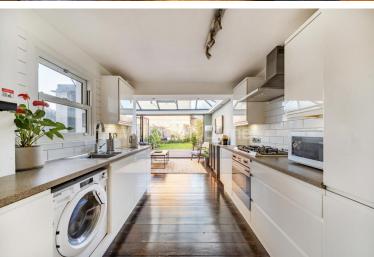

## £829,995 FREEHOLD

This stunning four-bedroom family house seamlessly blends modern living with charming period features, including strip wood floors and a classic cast iron fireplace. The property boasts a newly fitted kitchen, a loft conversion, and a thoughtfully designed rear extension that creates an additional living space. This space is enhanced by bi-folding doors and a glass lantern roof, flooding the interior with natural light and leading out to a 41' garden, primarily laid to lawn with a decked patio area—perfect for outdoor entertaining. Located within the sought-after catchment area for Bowes School, this home is ideally situated for families. It is also within walking distance of Bounds Green Underground Station and Bowes Park BR Station, providing excellent transport links. Combining timeless elegance with modern convenience, this property is a must-see for those looking for a spacious and stylish family home in a highly desirable location.