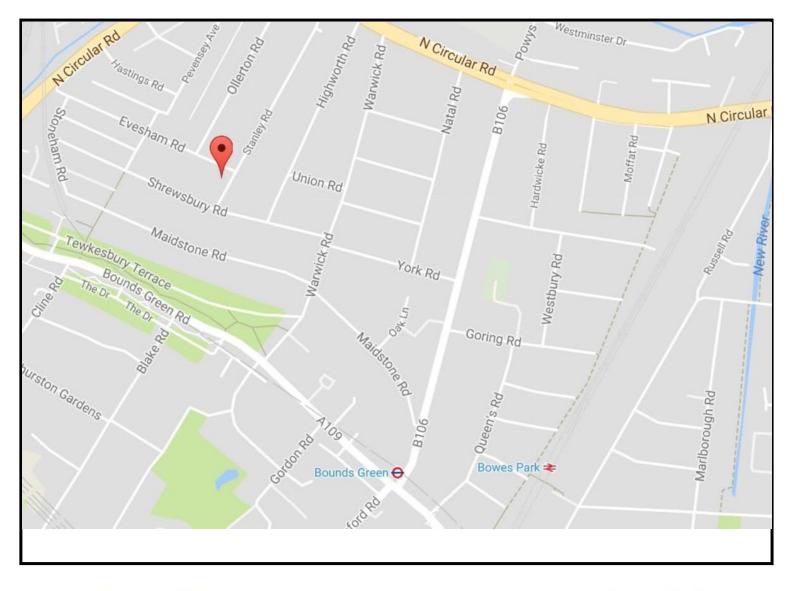

## Stanley Road, N11 2JX

## £829,995 FREEHOLD

This stunning four-bedroom family house seamlessly blends modern living with charming period features, including strip wood floors and a classic cast iron fireplace. The property boasts a newly fitted kitchen, a loft conversion, and a thoughtfully designed rear extension that creates an additional living space. This space is enhanced by bi-folding doors and a glass lantern roof, flooding the interior with natural light and leading out to a 41' garden, primarily laid to lawn with a decked patio area—perfect for outdoor entertaining. Located within the sought-after catchment area for Bowes School, this home is ideally situated for families. It is also within walking distance of Bounds Green Underground Station and Bowes Park BR Station, providing excellent transport links. Combining timeless elegance with modern convenience, this property is a must-see for those looking for a spacious and stylish family home in a highly desirable location.