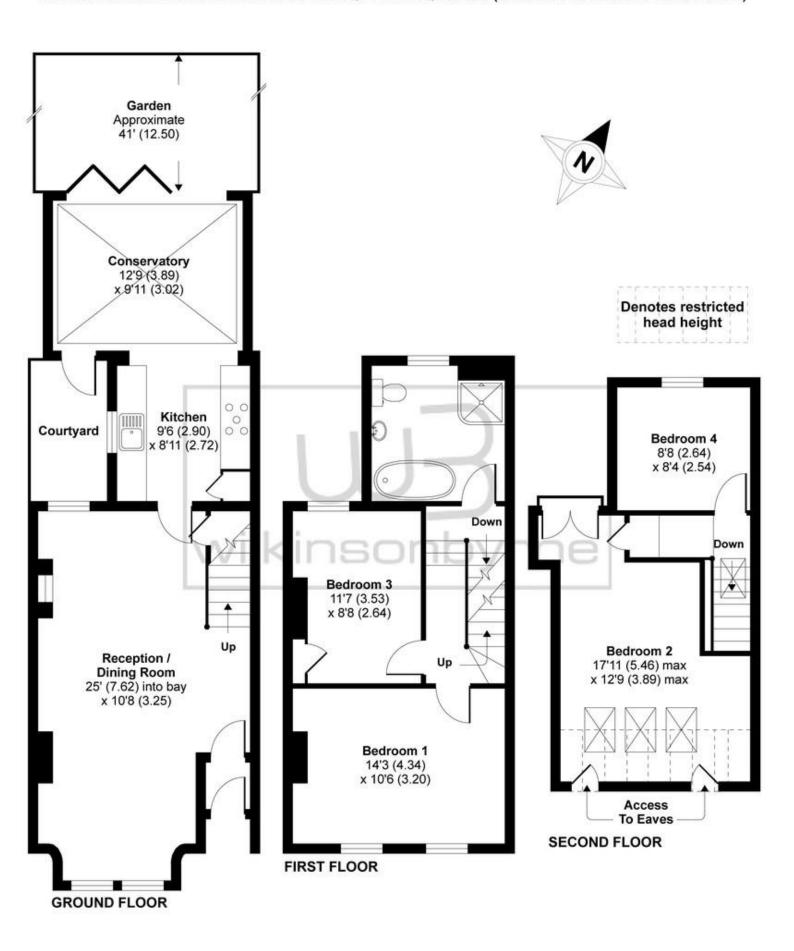

## Stanley Road, London, N11

APPROX. GROSS INTERNAL FLOOR AREA 1239 SQ FT 115.1 SQ METRES (EXCLUDES RESTRICTED HEAD HEIGHT)

Whilst every attempt has been made to ensure the accuracy of the floor plan contained here, measurements of doors, windows and rooms are approximate and no responsibility is taken for any error, omission or misstatement. These plans are for representation purposes only as defined by RICS Code of Measuring Practice and should be used as such by any prospective purchaser. Specifically no guarantee is given on the total square footage of the property if quoted on this plan. Any figure given is for initial guidance only and should not be relied on as a basis of valuation.