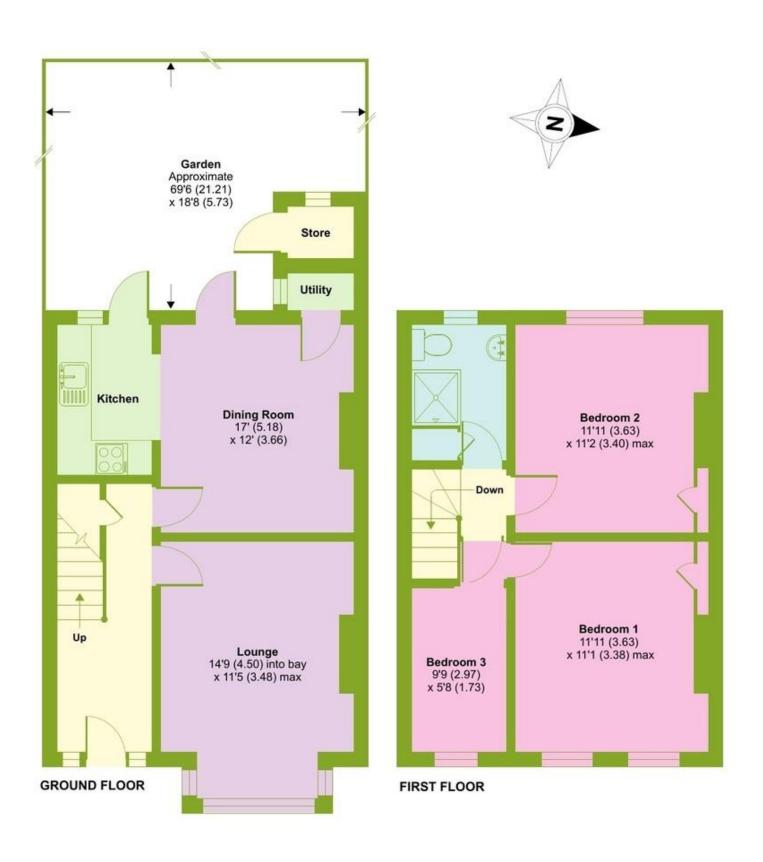

## Park View Crescent, New Southgate, London, N11

Approximate Area = 878 sq ft / 81.5 sq m (excludes store)

For identification only - Not to scale

Floor plan produced in accordance with RICS Property Measurement Standards incorporating International Property Measurement Standards (IPMS2 Residential). © ntchecom 2023. Produced for Wilkinson Byrne. REF: 965259