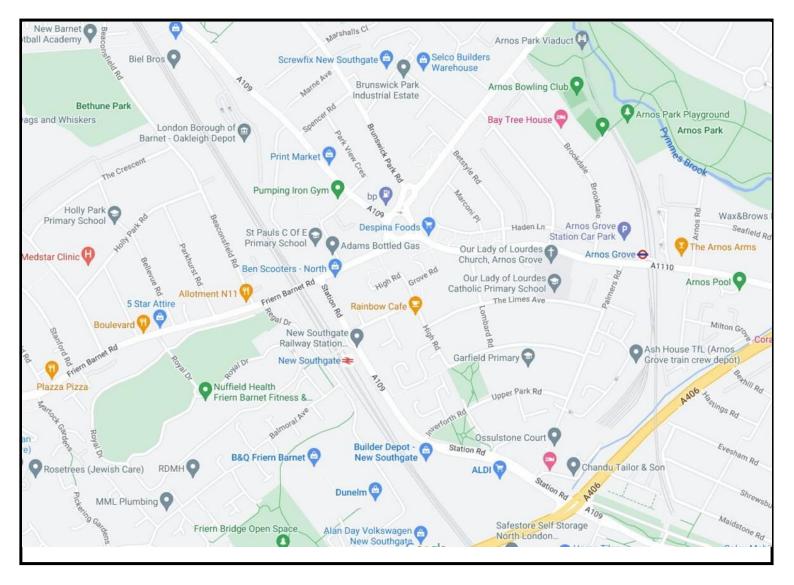

## Park View Crescent, N11 1JY OFFERS IN EXCESS OF £545,000 FREEHOLD

This charming two/three-bedroom house offers a fantastic opportunity to create your dream home. While well-maintained, the property provides scope to style and modernize to suit your personal taste. Ideally situated, the house is within easy reach of Arnos Grove Underground Station (30 minutes to the West End) and New Southgate Overground Station (20 minutes to King's Cross or Moorgate). It benefits from excellent transport connections, including well-served bus routes and convenient access to the M1 and M25 via the North Circular (A406) Local shopping areas include Southgate, Whetstone, and Finchley, with the popular Brent Cross Shopping Centre nearby. This is a rare opportunity to secure a well-located family home with significant potential in a sought-after area.