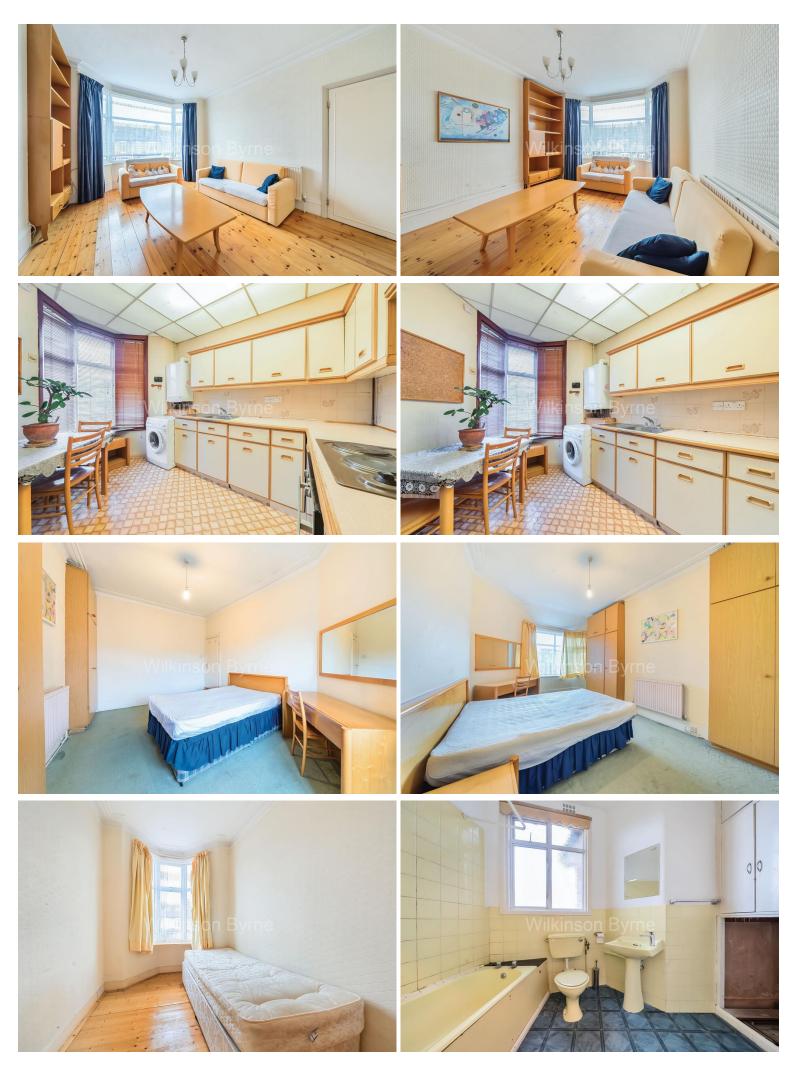

## £435,000 FREEHOLD

In the heart of Palmers Green, N13, this charming and spacious two-bedroom first-floor flat offers a rare opportunity to own not just the flat but also the freehold to the entire building, in need of some renovation this is a perfect chance to put your own stamp on the flat. Boasting a private garden and off-street parking, this property perfectly balances comfort, convenience, and investment potential. The flat features a good size reception room, a well-proportioned fitted kitchen, two generously sized bedrooms, and a bathroom. The private garden provides a peaceful outdoor retreat, ideal for relaxing, while off-street parking ensures hassle-free access. Located just a short stroll from Palmers Green Station (Great Northern), with direct links to Moorgate, this home is perfectly positioned for commuters. The vibrant Green Lanes offers an array of shops, cafés, and restaurants, while nearby Broomfield Park provides beautiful green spaces.