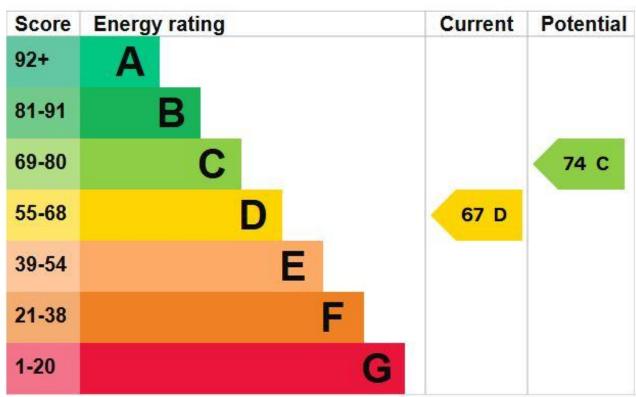

et out as a general outline only for guidance and do not constitute any part of an offer or contract. Intending purchasers should not rely on them as fittings. Room sizes should not be relied upon for carpets and furnishings. The measurements given are approximate. No person in this firm's employment has the authority to make or give any representation or warranty in respect of the property.

## Caversham Avenue, Palmers Green, London, N13

Approximate Area = 696 sq ft / 64.6 sq m

For identification only - Not to scale Garden Approximate 43'11 (13.39) x 21'4 (6.50) Kitchen 11'9 (3.58) max x 8'8 (2.64) max Bedroom 1 16' (4.88) max x 10'7 (3.23) max Down Reception Room 15'6 (4.72) into bay x 12'2 (3.71) max Bedroom 2 11'9 (3.58) into bay x 6'9 (2.06) **GROUND FLOOR** 



FIRST FLOOR









Bounds Green Office
3 Latham Court
Brownlow Road
London N11 2ES
0208 - 365 - 8900
boundsgreen@wilkinsonbyrne.com

Turnpike Lane Office
8 Turnpike Parade
Green Lanes
London N15 3EA
0208 - 888 - 0022
turnpikelane@wilkinsonbyrne.com