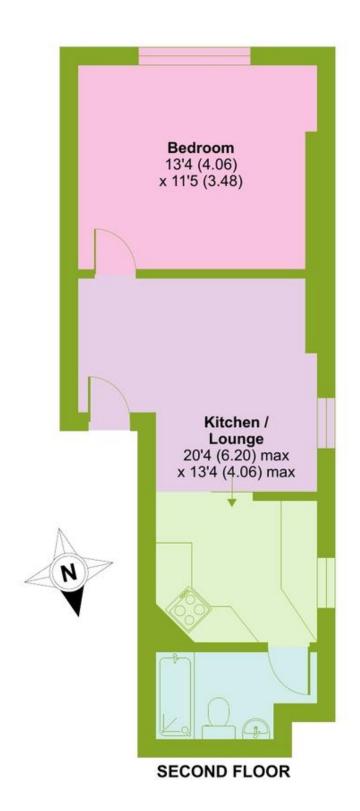

## Compton Road, Winchmore Hill, London, N21

Approximate Area = 409 sq ft / 38 sq m
For identification only - Not to scale

Bounds Green Office 3 Latham Court Brownlow Road London N11 2ES 0208 - 365 - 8900 boundsgreen@wilkinsonbyrne.com Turnpike Lane Office
8 Turnpike Parade
Green Lanes
London N15 3EA
0208 - 888 - 0022
turnpikelane@wilkinsonbyrne.com