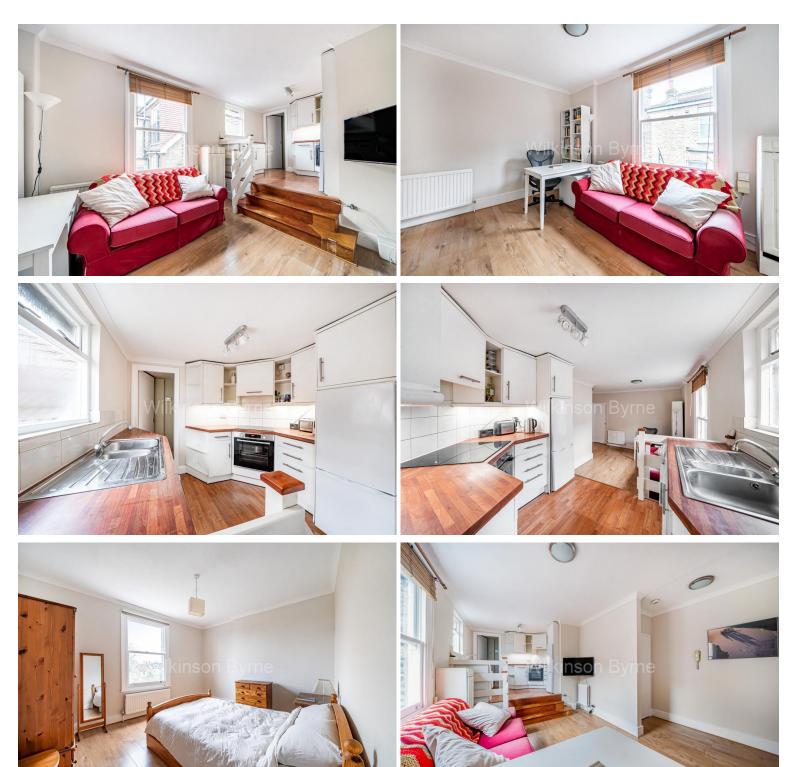

## £325,000 SHARE OF FREEHOLD

This top-floor one-bedroom apartment in a prime location offers a fantastic opportunity for first -time buyers or investors. The property features an open-plan living room with a modern fitted kitchen, providing a comfortable, light and stylish living space. The large double bedroom overlooks the quiet communal garden at the rear. Other benefits include a share of the freehold and use of the residents' off-street parking, on a first-come, first-served basis. Ideally located on a quiet residential road, it is also within a 3-minute walk of Winchmore Hill station (Trains direct to Moorgate) and the Green, a picturesque area known for its excellent cafés, restaurants and bars. With an appealing blend of location, style, and features, this apartment is a rare find in a sought-after neighbourhood.