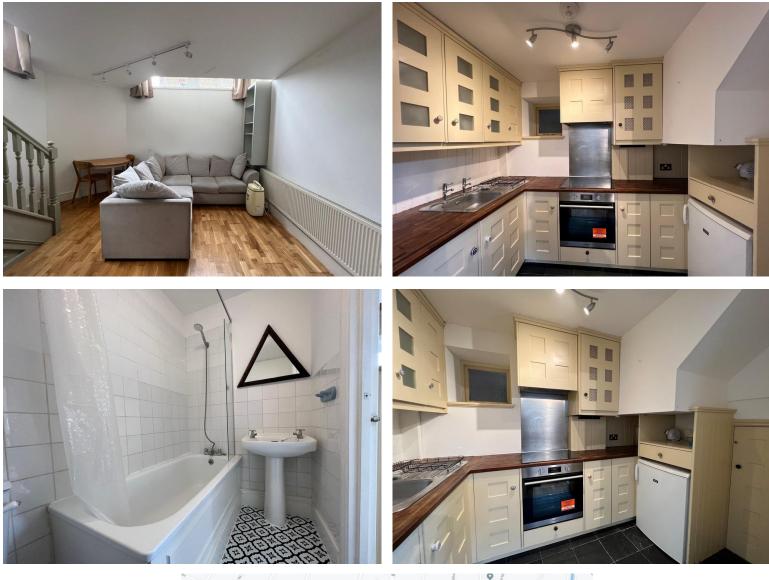

## Goring Road, N11 2BT

This split-level one-bedroom Edw ardian conversion is fantastic, The layout over twofloors offers a unique and spacious feel. The lounge being on the low er ground floor and open to a fitted kitchen creates a cozy and inviting atmosphere, perfectfor relaxation and entertaining. The mezzanine bedroom surrounded by floor-to-ceiling w indows which are incomparable, allow ing plenty of natural light to flood the space and providing picturesque views. Having a modern bathroom adjacent on the same level adds convenience and functionality to the living space. Moreover, its proximity to both Bounds Green tube and Bowes Park railway stations makes commuting and exploring the area incredibly convenient. Offering it on a furnished basis and being available immediately is an added bonus, making the move-in process smooth and hassle-free. It seems like a fantastic opportunity for someone seeking a stylish and comfortable place to call home in a convenient location.