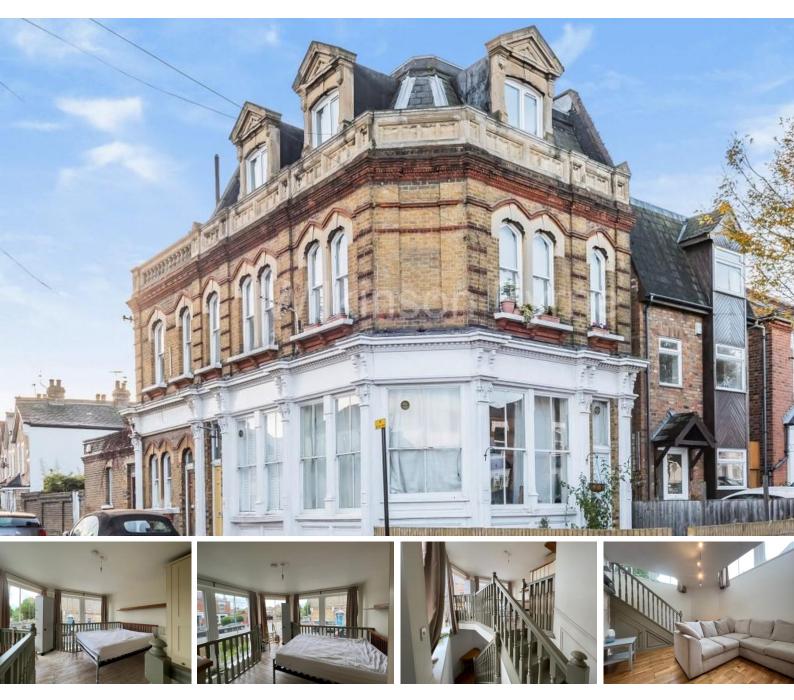

## Goring Road, N11 2BT

This split-level one-bedroom Edw ardian conversion is fantastic, The layout over twofloors offers a unique and spacious feel. The lounge being on the low er ground floor and open to a fitted kitchen creates a cozy and inviting atmosphere, perfectfor relaxation and entertaining. The mezzanine bedroom surrounded by floor-to-ceiling w indows which are incomparable, allow ing plenty of natural light to flood the space and providing picturesque views. Having a modern bathroom adjacent on the same level adds convenience and functionality to the living space. Moreover, its proximity to both Bounds Green tube and Bowes Park railway stations makes commuting and exploring the area incredibly convenient. Offering it on a furnished basis and being available immediately is an added bonus, making the move-in process smooth and hassle-free. It seems like a fantastic opportunity for someone seeking a stylish and comfortable place to call home in a convenient location.