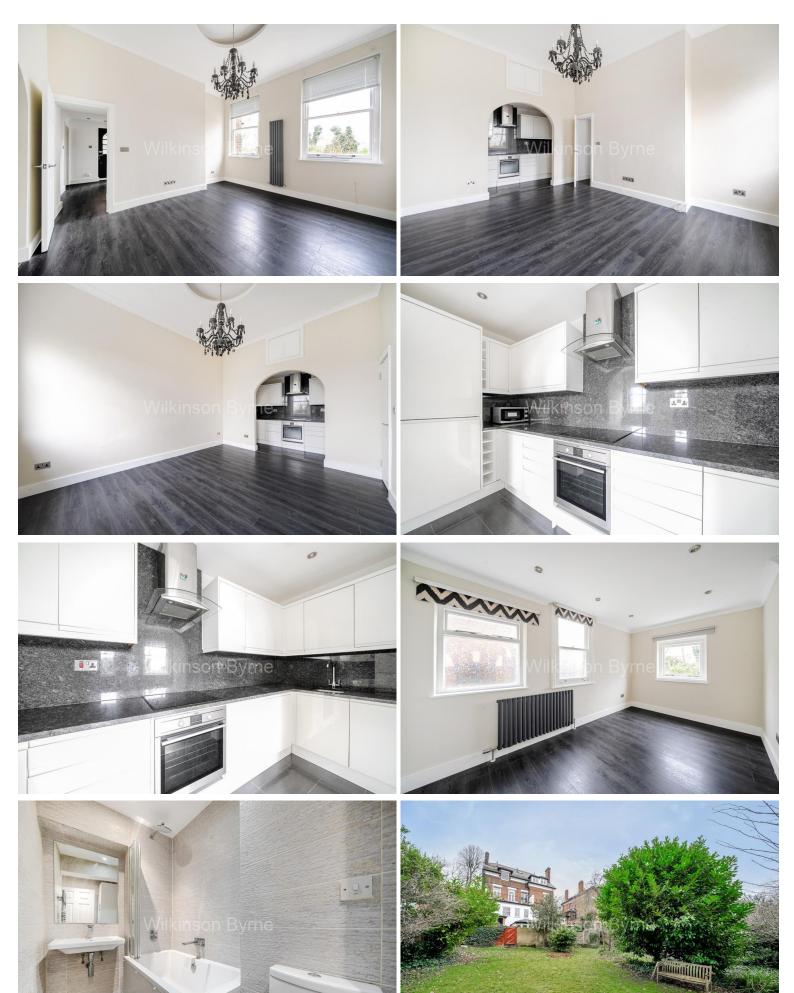

## Shepherds Hill, N6 5AQ

£564,995 sof

Discover the charm of Shepherds Hill with this exquisite one-bedroom apartment, nestled within an imposing period conversion. This home offers a unique experience with its private entrance and elegant features. The property is well maintained, featuring a newly fitted bathroom and integrated kitchen, complemented by stunning wooden floors throughout. One of its standout features is the direct access it provides to an impressive communal garden, where you can unwind amidst nature's beauty. Its prime location, under a quarter mile from Highgate Tube station, ensures seamless connectivity to the city and beyond. This exceptional apartment is chain free, offering a rare opportunity to indulge in a lifestyle defined by elegance and convenience in the heart of Shepherds Hill.